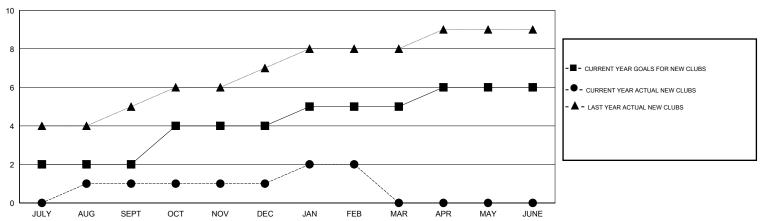

## GOALS AND ACTUAL NEW CLUBS CUMULATIVE

#### NAZMUL HAQUE **LOCATION INDIA GMT CA** Clubs Members RESULTS FOR 2016-2017 RESULTS FOR 2016-2017 NEW CLUBS NEW CLUB GOAL DROPPED CLUBS NEW MEMBER GROWTH NEW MEMBER DROPPED QUARTER QUARTER NET GOAL (not reinstated GROWTH ACTUAL (not MEMBERS ACTUAL or transfers) reinstated or transfers) (including transfers) 2 0 150 82 179 JULY/AUG/SEPT JULY/AUG/SEPT 2 0 3 110 22 141 OCT/NOV/DEC OCT/NOV/DEC 0 40 76 21 JAN/FEB/MAR JAN/FEB/MAR 0 0 0 APR/MAY/JUNE APR/MAY/JUNE 0 0