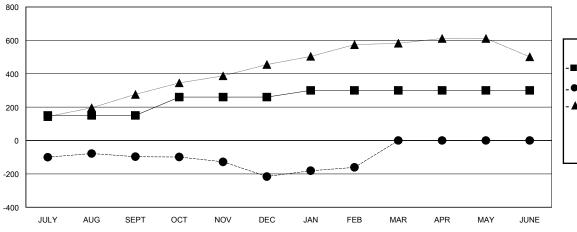

### GOALS AND ACTUAL MEMBERS CUMULATIVE

| DROPPED CLUBS: 3 |     | 34 CLUBS OF 72 ADDED 1 OR MORE<br>NEW MEMBERS | GENDER DISTE<br>MALE<br>FEMALE  | 000 (00 050/) |       |
|------------------|-----|-----------------------------------------------|---------------------------------|---------------|-------|
| DROPPED MEMBERS  |     |                                               |                                 |               |       |
| DECEASED         | 8   | CLICK HERE FOR CUMULATIVE  MEMBERSHIP DATA    | TOTAL FAMILY UNIT MEMBERS       |               | 1,296 |
| CLUB CANCELLED   | 48  |                                               |                                 |               | 774   |
| OTHER 285        |     |                                               | FAMILY MEMBERS PAYING HALF DUES |               | 774   |
| TOTAL            | 341 |                                               |                                 |               |       |

#### NAZMUL HAQUE **LOCATION INDIA GMT CA** Clubs Members RESULTS FOR 2016-2017 RESULTS FOR 2016-2017 NEW CLUBS NEW CLUB GOAL DROPPED CLUBS NEW MEMBER GROWTH NEW MEMBER DROPPED QUARTER QUARTER NET GOAL (not reinstated GROWTH ACTUAL (not MEMBERS ACTUAL or transfers) reinstated or transfers) (including transfers) 2 0 150 82 179 JULY/AUG/SEPT JULY/AUG/SEPT 2 0 3 110 22 141 OCT/NOV/DEC OCT/NOV/DEC 0 40 76 21 JAN/FEB/MAR JAN/FEB/MAR 0 0 0 APR/MAY/JUNE APR/MAY/JUNE 0 0